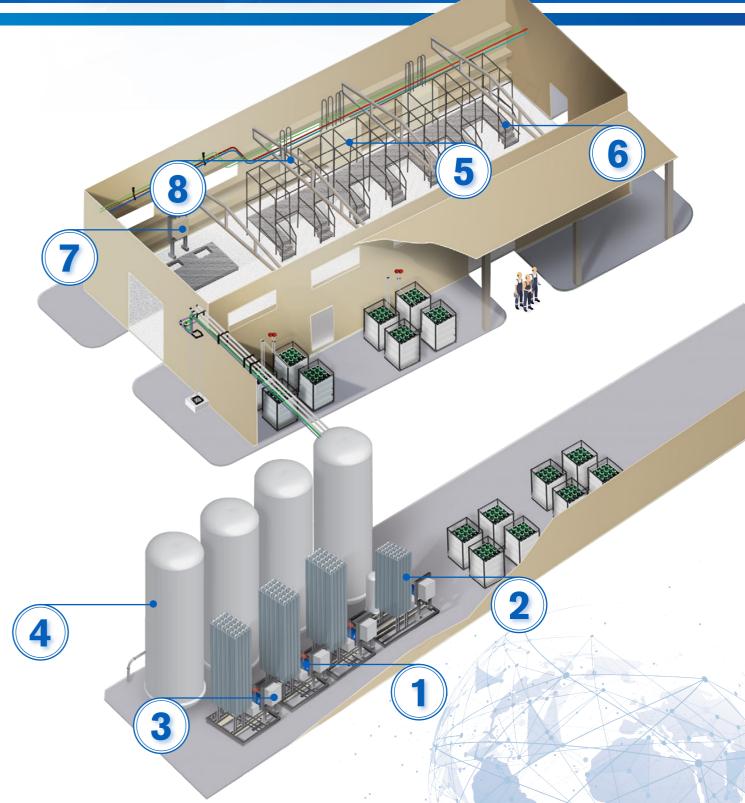

## CRYOGENIC PUMP SKID with high pressure cryogenic pump

HIGH PRESSURE VAPORIZER

version in stainless steel for high flow

### PUMP SKID ELECTRIC CONTROL PANEL manual or automatic control

customizable size and designed for our pumps.

#### GAS MIXING PANEL

compact welding less manifold with in house designed HP gas valves

#### INDOOR FILLING STATION

composable layout and balanced manifold

## **LIQUID CO<sub>2</sub> FILLING SYSTEM**precision scales for procurate filling

#### FILLING PLANT CONTROL PANEL

PLC with management software and HMI touch screen

**TECNOCRYO S.p.A.**, founded in 1992 by Marcello Riva and his son Cristian, is a forefront company specialised in the design, construction and installation of precision machinery, systems and equipment for the treatment of cryogenic fluids. Throughout the years the firm has been able to grow steadily, thus refining and expanding its own unique range of products fully satisfying the industrial chain of production and distribution of technical, pure, medical and food gases.